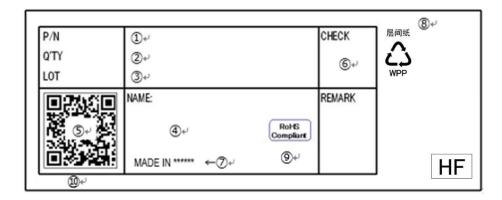

#### 4. Label

- ① Part Number
- Quantity
- ③ Ten Digits Product Lot Number

| Υ    | Υ | M     | M | D   | D | #                               | # | # | # |
|------|---|-------|---|-----|---|---------------------------------|---|---|---|
| Year |   | Month |   | Day |   | Four Digit Code for I-PEX usage |   |   |   |

- 4 Product Name
- ⑤ QR Code
- 6 Check Stamp
- Ocunity of Origin
- (8) Recycle Mark and Compliance Mark
- 9 Logo Mark
- 10 Manufacture Name

Fig. 1 Packing style