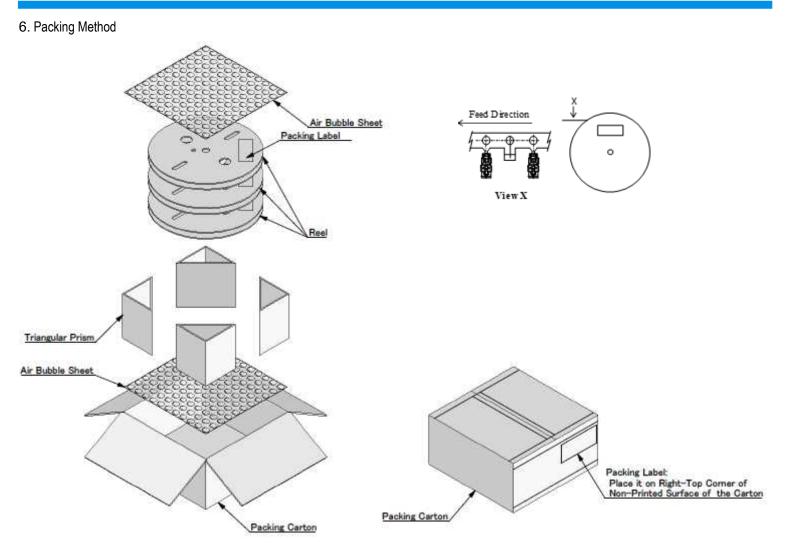

#### 2. Packing Material

| Ree      | l     | Packing Carton        |  |  |
|----------|-------|-----------------------|--|--|
| Diameter | Width | Outer Dimension       |  |  |
| 380mm    | 28mm  | L406 x W406 x H214 mm |  |  |

#### 3. Packing Quantity

| Pieces per Reel | Quantity Per Packing Carton |
|-----------------|-----------------------------|
| 2,000           | $2,000 \times 4 = 8,000$    |

- 4 Product Name
- ⑤ QR Code
- 6 Check Stamp
- Ocunity of Origin
- (8) Recycle Mark and Compliance Mark
- 9 Logo Mark
- 10 Manufacture Name

Fig. 1 Packing style