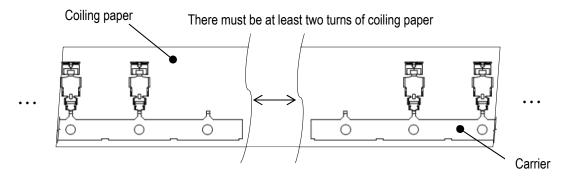

### MHF I PLUG Packing Standard

[Note]

(1) Lack of contact : no limit

Connection of carrier: P/N 20767-001R-20 · · · 1 connection MAX. / reel

Fig. 2 Connection of carrier

To write the label "ONE CONNECTION", when we connect the carrier.

If there is connection of carrier, each carrier should have a minimum of twenty connectors.

There must be at least two turns of coiling paper between the first and the second carrier.

(2) To roll the coiling paper three times or over extra.