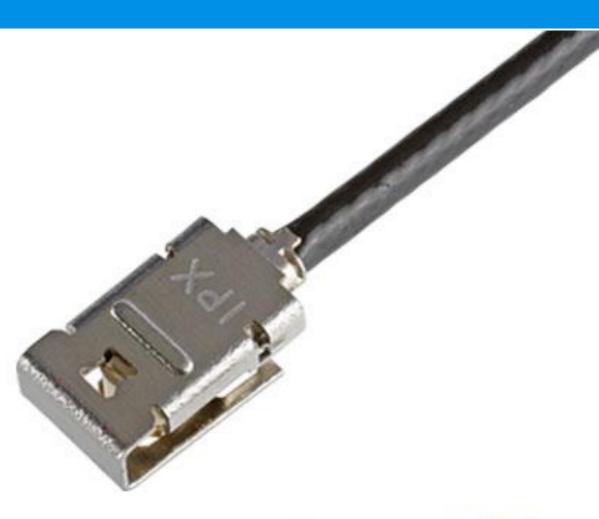

# MHF® I LK

결합 Lock 기능을 탑재한 RF 커넥터 대응 주파수 ~9 GHz, 체결 높이 2.9 mm max





O.D. 0.81 mm / AWG 36 O.D. 1.13 mm / AWG 32 O.D. 1.32 mm / AWG 32 O.D. 1.37 mm / AWG 30 O.D. 1.80 mm / AWG 30

#### Applicable Standards (Reference Only):

5G sub-6, Wi-Fi 6E, LTE/LTE-Advanced, LPWA, Bluetooth, GPS







#### 지속적인 충격 및 진동 대책에 최적



### MHF®I Plug용 결합 Lock 시스템





## 모든 MHF® I 리셉터클과 체결



# Component Parts Details

#### MHF® I LK



### <u>Cable</u>: Ф0.81 mm





7. To handle lock parts
You must read and follow the instruction manual below.
I—PEX instruction manual No. HIM-17020

Rev.0

### <u>Cable : Ф1.13 mm</u>



Rev.0

# <u>Cable : Ф1.32 mm</u>



Rev.0



#### MHF® I LK

#### <u>Cable : Ф1.37 mm</u>



Rev.0

# <u>Cable : Ф1.80 mm</u>



Rev.0



Custom
Connectors
Available





AP series







MINIFLEX® series

















**EVAFLEX®** series

I-PEX, MHF, CABLINE, NOVASTACK, ISH, IARPB, MINIFLEX, EVAFLEX, MINIDOCK and ZenShield are registered trademarks of I-PEX Inc. Please note that the contents in the catalog might be changed without prior notification. I-PEX Inc. assu