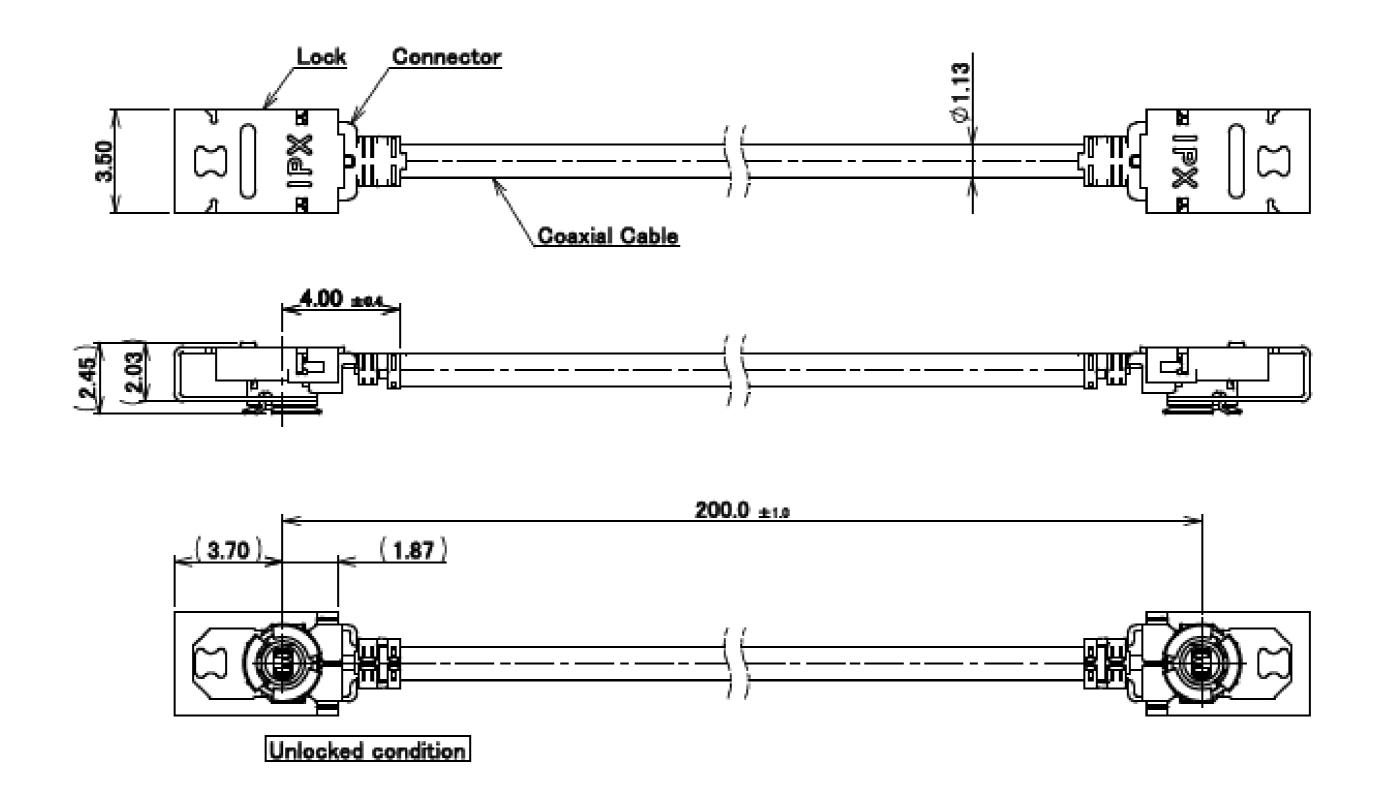

### <u>Cable</u>: Ф0.81 mm

7. To handle lock parts
You must read and follow the instruction manual below.
I—PEX instruction manual No. HIM-17020

Rev.0

### <u>Cable : Ф1.13 mm</u>

Rev.0