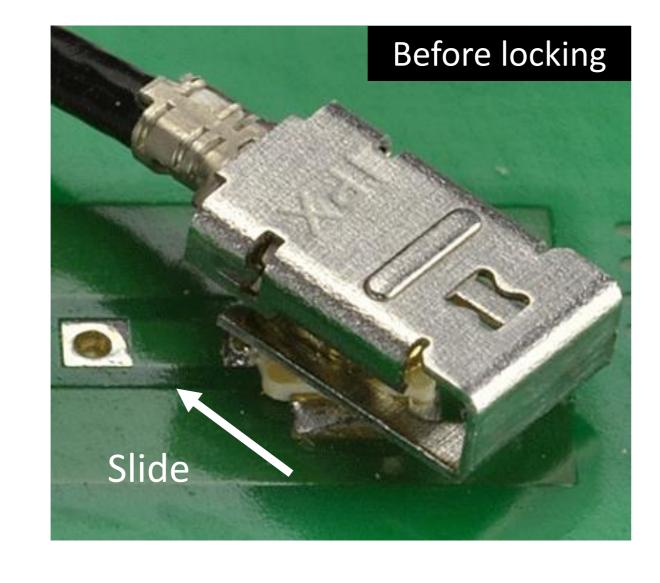

# MHF® I LK

결합 Lock 기능을 탑재한 RF 커넥터 대응 주파수 ~9 GHz, 체결 높이 2.9 mm max





O.D. 0.81 mm / AWG 36 O.D. 1.13 mm / AWG 32 O.D. 1.32 mm / AWG 32 O.D. 1.37 mm / AWG 30 O.D. 1.80 mm / AWG 30

#### Applicable Standards (Reference Only):

5G sub-6, Wi-Fi 6E, LTE/LTE-Advanced, LPWA, Bluetooth, GPS







#### 지속적인 충격 및 진동 대책에 최적



### MHF®I Plug용 결합 Lock 시스템





## 모든 MHF® I 리셉터클과 체결



# Component Parts Details

#### MHF® I LK



### <u>Cable</u>: Ф0.81 mm





7. To handle lock parts
You must read and follow the instruction manual below.
I—PEX instruction manual No. HIM-17020

Rev.0

### <u>Cable : Ф1.13 mm</u>



Rev.0

# <u>Cable : Ф1.32 mm</u>



Rev.0



#### MHF® I LK

#### <u>Cable : Ф1.37 mm</u>



Rev.0

# <u>Cable : Ф1.80 mm</u>



Rev.0



Custom
Connectors
Available





AP series







MINIFLEX® series

















**EVAFLEX®** series

I-PEX, MHF, CABLINE, NOVASTACK, ISH, IARPB, MINIFLEX, EVAFLEX, MINIDOCK and ZenShield are registered trademarks of I-PEX Inc. Please note that the contents in the catalog might be changed without prior notification. I-PEX Inc. assumes no responsibility for any inaccuracies or obligation to upd