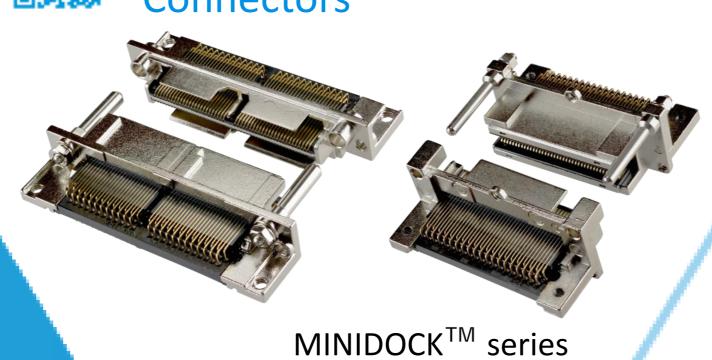

을 탑재한 RF 커넥터 대응 주파수 ~9 GHz, 체결 높이 2.9 mm max





O.D. 0.81 mm / AWG 36 O.D. 1.13 mm / AWG 32 O.D. 1.32 mm / AWG 32 O.D. 1.37 mm / AWG 30 O.D. 1.80 mm / AWG 30

#### Applicable Standards (Reference Only):

5G sub-6, Wi-Fi 6E, LTE/LTE-Advanced, LPWA, Bluetooth, GPS







#### 지속적인 충격 및 진동 대책에 최적



### MHF®I Plug용 결합 Lock 시스템





## 모든 MHF® I 리셉터클과 체결



# Component Parts Details

#### MHF® I LK



### <u>Cable</u>: Ф0.81 mm





7. To handle lock parts
You must read and follow the instruction manual below.
I—PEX instruction manual No. HIM-17020

Rev.0

### <u>Cable : Ф1.13 mm</u>



Rev.0

# <u>Cable : Ф1.32 mm</u>



Rev.0



#### MHF® I LK

#### <u>Cable : Ф1.37 mm</u>



Rev.0

# <u>Cable : Ф1.80 mm</u>



Rev.0



Custom
Connectors
Available





AP series







MINIFLEX® series

















**EVAFLEX®** series

I-PEX, MHF, CABLINE, NOVASTACK, ISH, IARPB, MINIFLEX, EVAFLEX, MINIDOCK and ZenShield are registered trademarks of I-PEX Inc. Please note that the contents in the catalog might be changed without prior notification. I-PEX Inc. assumes no responsibility for any inaccuracies or obligation to update Information on these documents. Please be sure to read and understand the latest "Precautions for Use" and "Instruction Manual" before you use our products. We shall not be responsible for any defects, damages or troubles in case you use our products without following the precautions for use. Please feel free to contact our sales representatives when you use our products for any applications that require very high reliability and safety, or that relate to human l