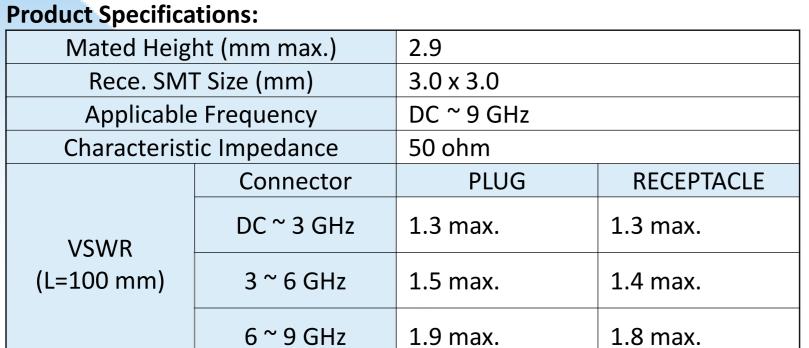

# MHF® I LK

결합 Lock 기능을 탑재한 RF 커넥터 대응 주파수 ~9 GHz, 체결 높이 2.9 mm max

O.D. 0.81 mm / AWG 36 O.D. 1.13 mm / AWG 32 O.D. 1.32 mm / AWG 32 O.D. 1.37 mm / AWG 30 O.D. 1.80 mm / AWG 30

#### Applicable Standards (Reference Only):

5G sub-6, Wi-Fi 6E, LTE/LTE-Advanced, LPWA, Bluetooth, GPS