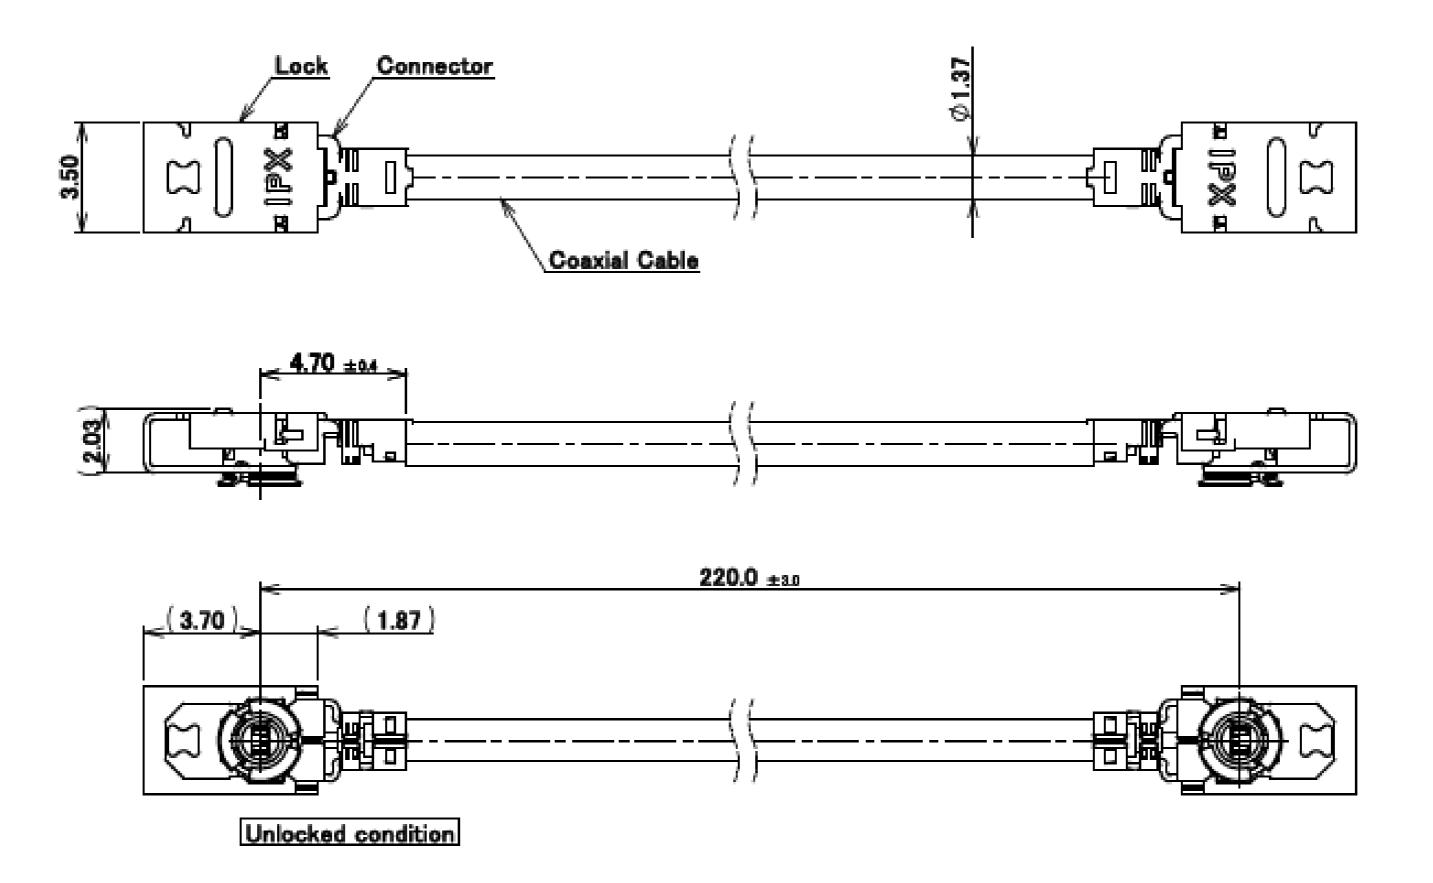

# MHF® I LK

결합 Lock 기능을 탑재한 RF 커넥터 대응 주파수 ~9 GHz, 체결 높이 2.9 mm max





O.D. 0.81 mm / AWG 36 O.D. 1.13 mm / AWG 32 O.D. 1.32 mm / AWG 32 O.D. 1.37 mm / AWG 30 O.D. 1.80 mm / AWG 30

#### Applicable Standards (Reference Only):

5G sub-6, Wi-Fi 6E, LTE/LTE-Advanced, LPWA, Bluetooth, GPS







#### 지속적인 충격 및 진동 대책에 최적



### MHF®I Plug용 결합 Lock 시스템





## 모든 MHF® I 리셉터클과 체결



# Component Parts Details

#### MHF® I LK



### <u>Cable</u>: Ф0.81 mm





7. To handle lock parts
You must read and follow the instruction manual below.
I—PEX instruction manual No. HIM-17020

Rev.0

### <u>Cable : Ф1.13 mm</u>



Rev.0

# <u>Cable : Ф1.32 mm</u>



Rev.0



#### MHF® I LK

#### <u>Cable : Ф1.37 mm</u>



Rev.0

# <u>Cable : Ф1.80 mm</u>



Rev.0



Custom
Connectors
Available





AP series







MINIFLEX® series

















**EVAFLEX®** series

I-PEX, MHF, CABLINE, NOVASTACK, ISH, IARPB, MINIFLEX, EVAFLEX, MINIDOCK and ZenShield are registered trademarks of I-PEX Inc. Please note that the contents in the catalog might be changed without prior notification. I-PEX Inc. assumes no responsibility for any inaccuracies or obligation to update Information on these documents. Please be sure to read and understand the latest "Precautions for Use" and "Instruction Manual" before you use our products. We shall not be responsible for any defects, damages or troubles in case you use our products without following the precautions for use. Please feel free to contact our sales representatives wh