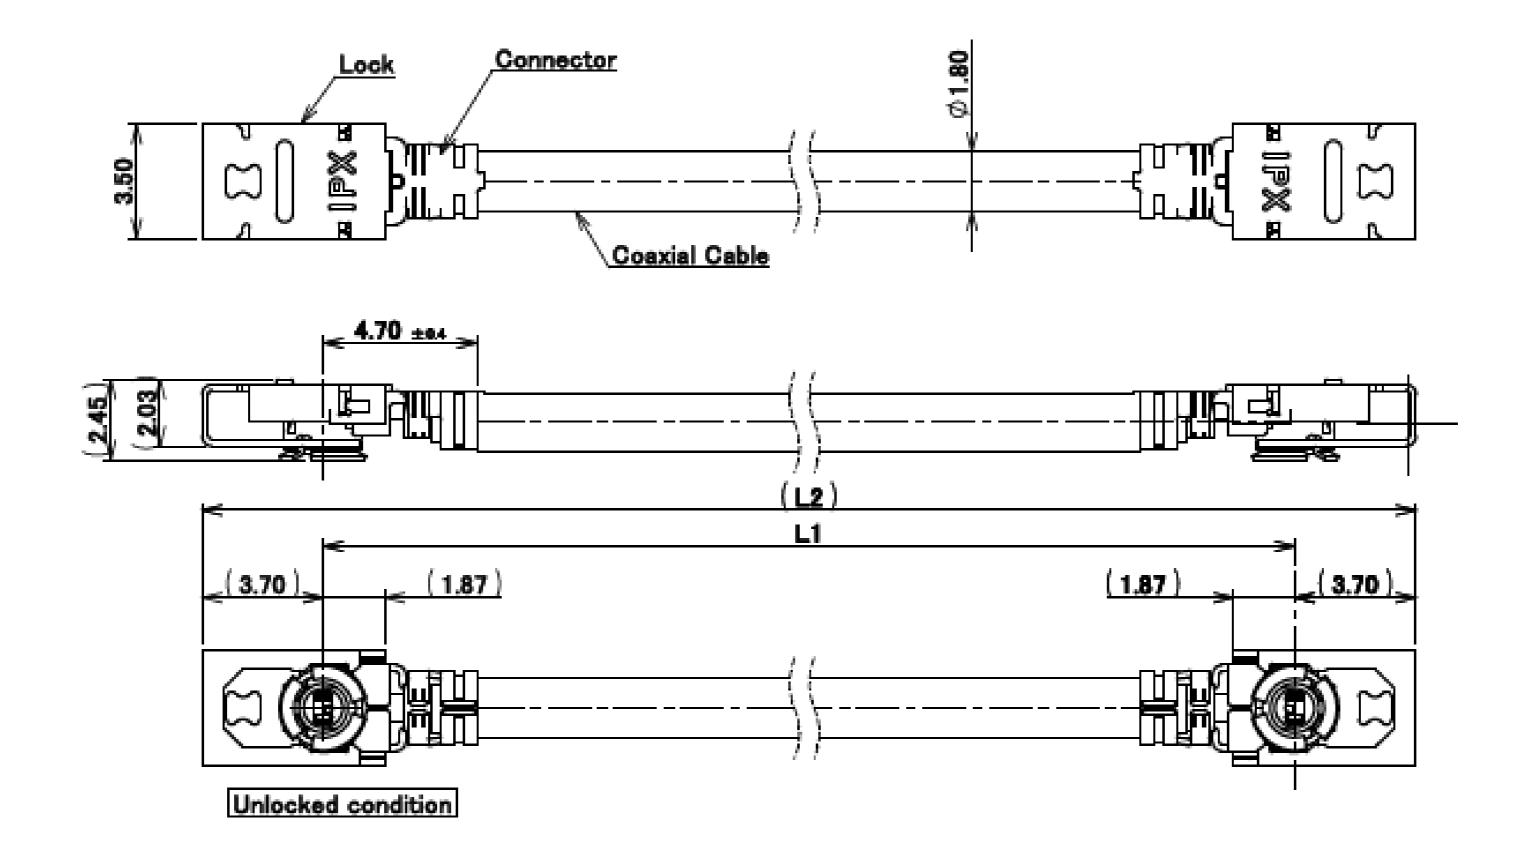

# <u>Cable : Ф1.80 mm</u>

Rev.0

Custom
Connectors
Available

AP series

MINIFLEX® series

**EVAFLEX®** series

I-PEX, MHF, CABLINE, NOVASTACK, ISH, IARPB, MINIFLEX, EVAFLEX, MINIDOCK and ZenShield are registered trademarks of I-PEX Inc. Please note that the contents in the catalog might be changed without prior notification. I-PEX Inc. assumes no responsibility for any inaccuracies or obligation to update Information on these documents. Please be sure to read and understand the latest "Precautions for Use" and "Instruction Manual" before you use our products. We shall not be responsible for any defects, damages or troubles in case you use our products without following the precautions for use. Please feel free to contact our sales representatives when you use our products for any applications that require very high reliability and safety, or that relate to human life (ex. nuclear power control, aerospace, transportation, medical equipment, safety equipment etc.).