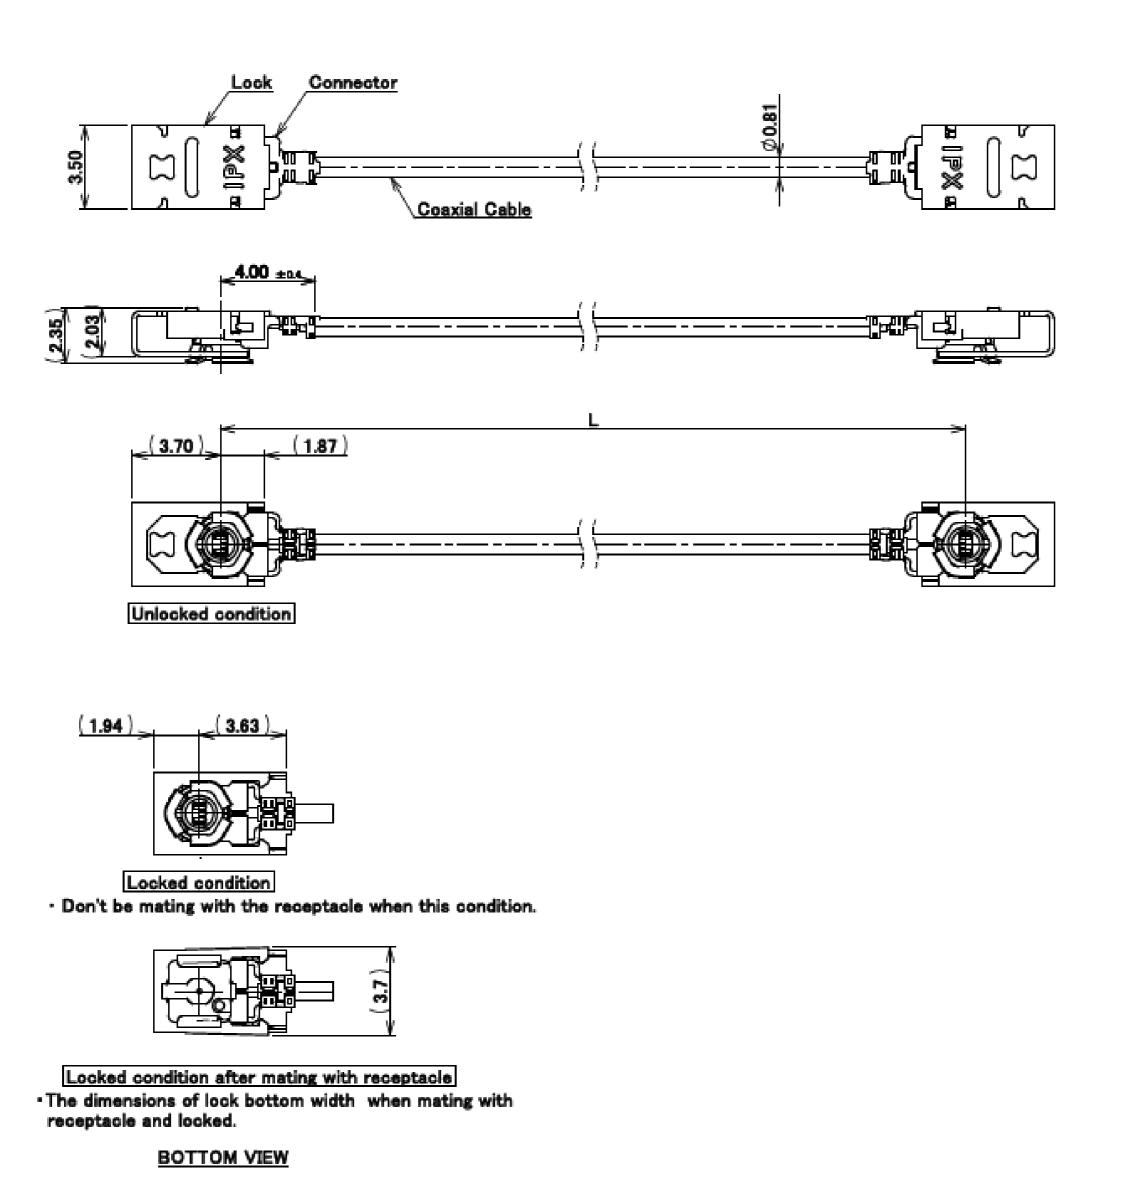

### <u>Cable</u>: Ф0.81 mm

7. To handle lock parts
You must read and follow the instruction manual below.
I—PEX instruction manual No. HIM-17020

Rev.0