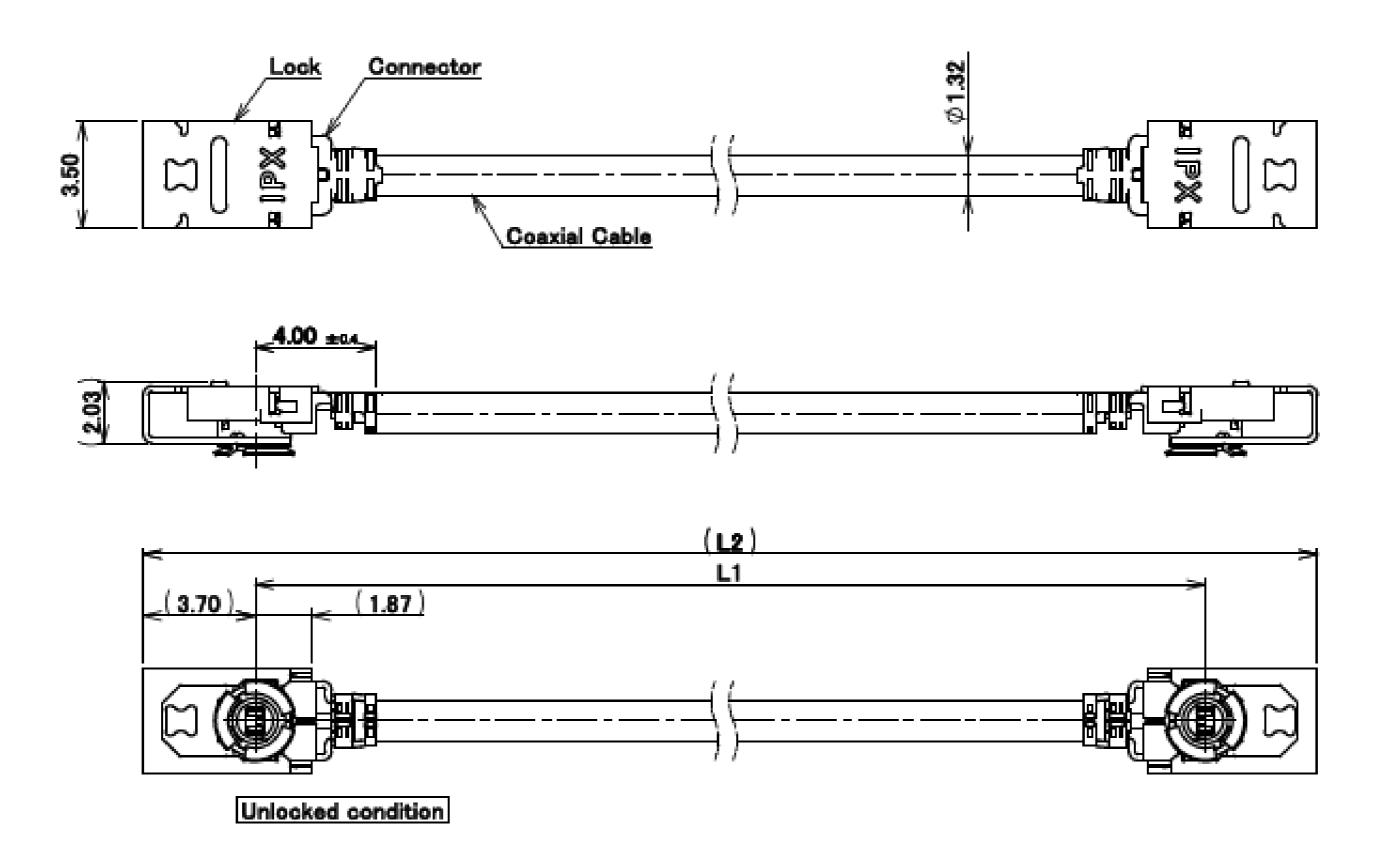

# MHF® I LK

결합 Lock 기능을 탑재한 RF 커넥터 대응 주파수 ~9 GHz, 체결 높이 2.9 mm max





O.D. 0.81 mm / AWG 36 O.D. 1.13 mm / AWG 32 O.D. 1.32 mm / AWG 32 O.D. 1.37 mm / AWG 30 O.D. 1.80 mm / AWG 30

#### Applicable Standards (Reference Only):

5G sub-6, Wi-Fi 6E, LTE/LTE-Advanced, LPWA, Bluetooth, GPS







#### 지속적인 충격 및 진동 대책에 최적



### MHF®I Plug용 결합 Lock 시스템





## 모든 MHF® I 리셉터클과 체결



# Component Parts Details

#### MHF® I LK



### <u>Cable</u>: Ф0.81 mm





7. To handle lock parts
You must read and follow the instruction manual below.
I—PEX instruction manual No. HIM-17020

Rev.0

### <u>Cable : Ф1.13 mm</u>



Rev.0

# <u>Cable : Ф1.32 mm</u>



Rev.0



#### MHF® I LK

#### <u>Cable : Ф1.37 mm</u>



Rev.0

# <u>Cable : Ф1.80 mm</u>



Rev.0



Custom
Connectors
Available





AP series







MINIFLEX® series

















**EVAFLEX®** series

I-PEX, MHF, CABLINE, NOVASTACK, ISH, IARPB, MINIFLEX, EVAFLEX, MINIDOCK and ZenShield are registered trademarks of I-PEX Inc. Please note that the contents in the catalog might be changed without prior notification. I-PEX Inc. assumes no responsibility for any inaccuracies or obligation to update Information on these documents. Please be sure to read and understand the latest "Precautions for Use" and "Instruction Manual" before you use our products. We shall not be responsible for any defects, damages or troubles in case you use our products without following the precautions for use.