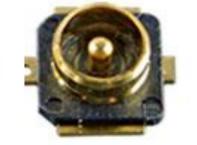

# MHF® I LK

결합 Lock 기능을 탑재한 RF 커넥터 대응 주파수 ~9 GHz, 체결 높이 2.9 mm max

O.D. 0.81 mm / AWG 36 O.D. 1.13 mm / AWG 32 O.D. 1.32 mm / AWG 32 O.D. 1.37 mm / AWG 30 O.D. 1.80 mm / AWG 30

## 모든 MHF® I 리셉터클과 체결