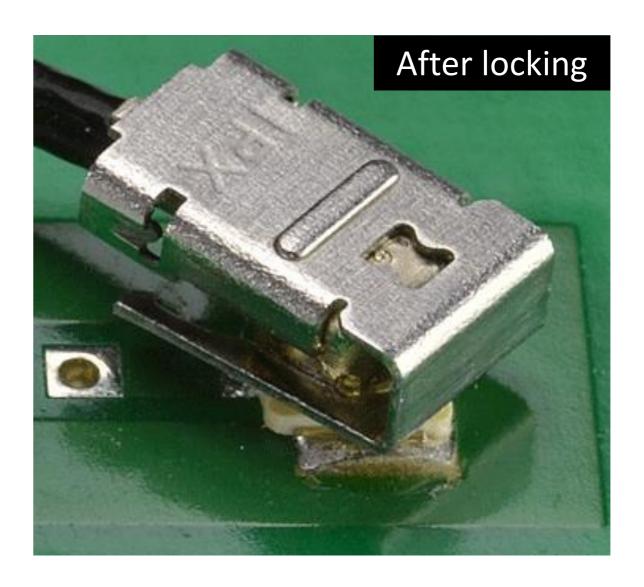

# MHF® I LK

결합 Lock 기능을 탑재한 RF 커넥터 대응 주파수 ~9 GHz, 체결 높이 2.9 mm max





O.D. 0.81 mm / AWG 36 O.D. 1.13 mm / AWG 32 O.D. 1.32 mm / AWG 32 O.D. 1.37 mm / AWG 30 O.D. 1.80 mm / AWG 30

#### Applicable Standards (Reference Only):

5G sub-6, Wi-Fi 6E, LTE/LTE-Advanced, LPWA, Bluetooth, GPS







#### 지속적인 충격 및 진동 대책에 최적



### MHF®I Plug용 결합 Lock 시스템





## 모든 MHF® I 리셉터클과 체결



# Component Parts Details

#### MHF® I LK



### <u>Cable</u>: Ф0.81 mm





7. To handle lock parts
You must read and follow the instruction manual below.
I—PEX instruction manual No. HIM-17020

Rev.0

### <u>Cable : Ф1.13 mm</u>



Rev.0

# <u>Cable : Ф1.32 mm</u>



Rev.0



#### MHF® I LK

#### <u>Cable : Ф1.37 mm</u>



Rev.0

# <u>Cable : Ф1.80 mm</u>



Rev.0



Custom
Connectors
Available





AP series







MINIFLEX® series

















**EVAFLEX®** series

I-PEX, MHF, CABLINE, NOVASTACK, ISH, IARPB, MINIFLEX, EVAFLEX, MINIDOCK and ZenShield are registered trademarks of I-PEX Inc. Please note that the contents in the catalog might be changed without prior notification. I-PEX Inc. assumes no responsibility for any inaccuracies or obligation to updat