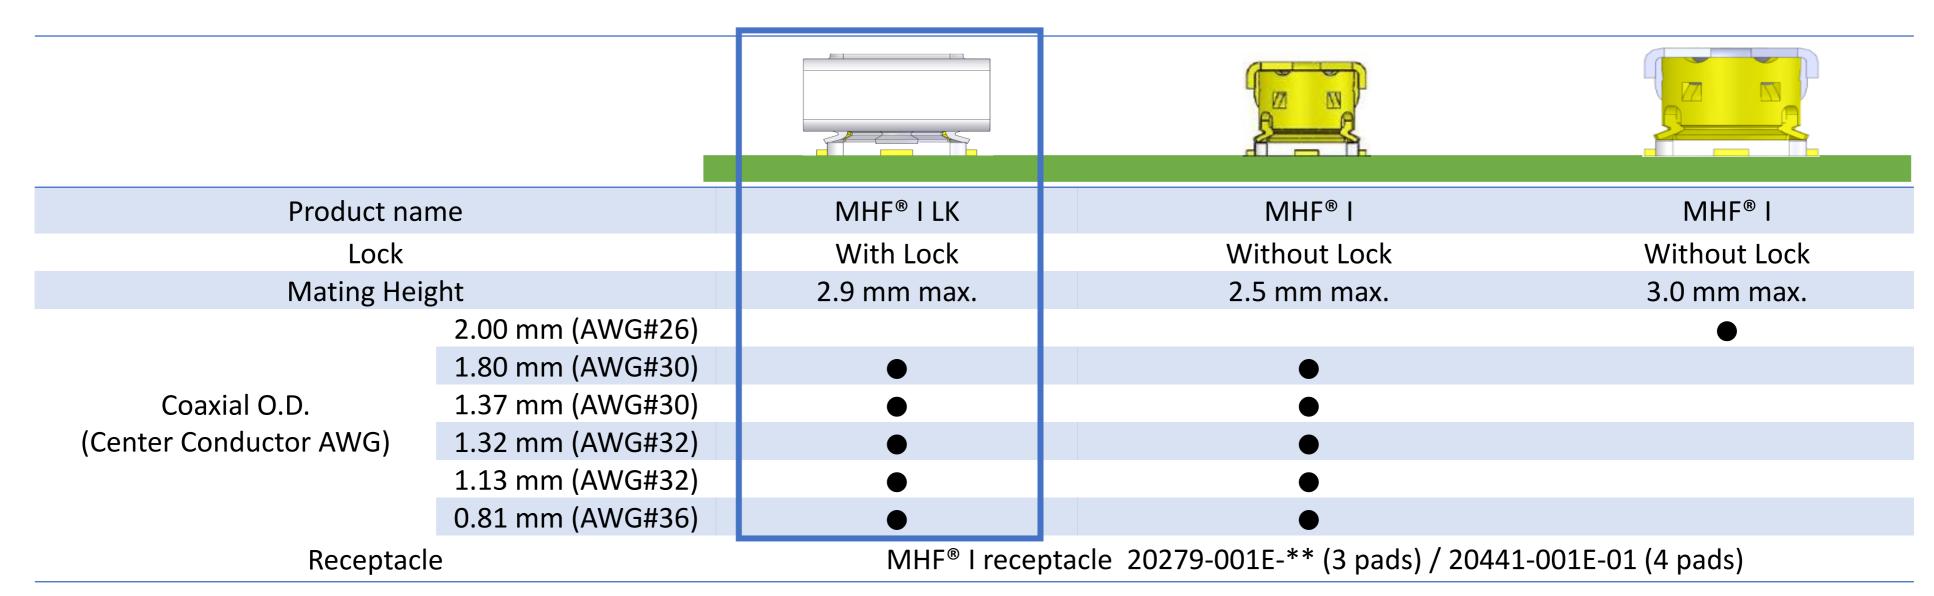

# MHF® I LK

결합 Lock 기능을 탑재한 RF 커넥터 대응 주파수 ~9 GHz, 체결 높이 2.9 mm max

O.D. 0.81 mm / AWG 36 O.D. 1.13 mm / AWG 32 O.D. 1.32 mm / AWG 32 O.D. 1.37 mm / AWG 30 O.D. 1.80 mm / AWG 30

## 모든 MHF® I 리셉터클과 체결