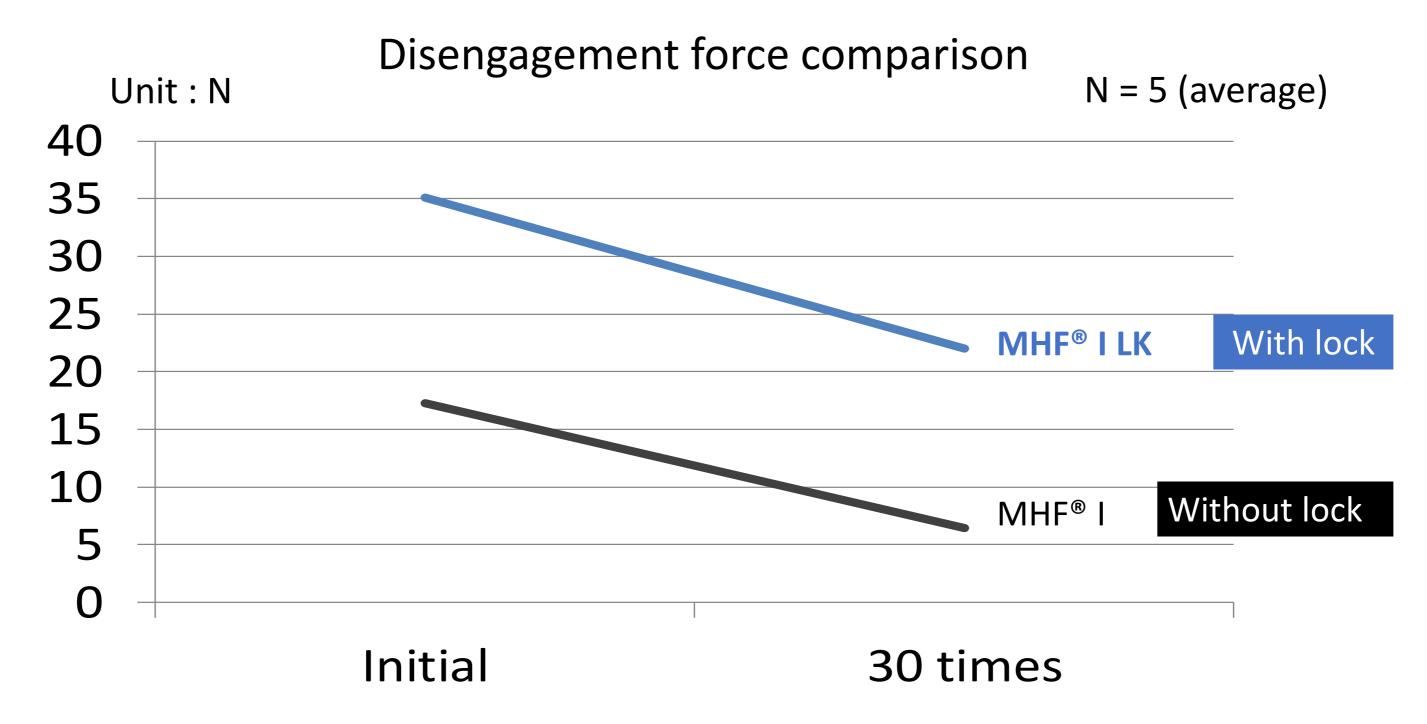

# MHF® I LK

결합 Lock 기능을 탑재한 RF 커넥터 대응 주파수 ~9 GHz, 체결 높이 2.9 mm max





O.D. 0.81 mm / AWG 36 O.D. 1.13 mm / AWG 32 O.D. 1.32 mm / AWG 32 O.D. 1.37 mm / AWG 30 O.D. 1.80 mm / AWG 30

#### Applicable Standards (Reference Only):

5G sub-6, Wi-Fi 6E, LTE/LTE-Advanced, LPWA, Bluetooth, GPS







#### 지속적인 충격 및 진동 대책에 최적



### MHF®I Plug용 결합 Lock 시스템





## 모든 MHF® I 리셉터클과 체결



# Component Parts Details

#### MHF® I LK



### <u>Cable</u>: Ф0.81 mm





7. To handle lock parts
You must read and follow the instruction manual below.
I—PEX instruction manual No. HIM-17020

Rev.0

### <u>Cable : Ф1.13 mm</u>



Rev.0

# <u>Cable : Ф1.32 mm</u>



Rev.0



#### MHF® I LK

#### <u>Cable : Ф1.37 mm</u>



Rev.0

# <u>Cable : Ф1.80 mm</u>



Rev.0



Custom
Connectors
Available





AP series







MINIFLEX® series

















**EVAFLEX®** series

I-PEX, MHF, CABLINE, NOVASTACK, ISH, IARPB, MINIFLEX, EVAFLEX, MINIDOCK and ZenShield are registered trademarks of I-PEX Inc. Please note that the contents in the catalog might be changed without prior notification. I-PEX Inc. assumes no responsibility for any in