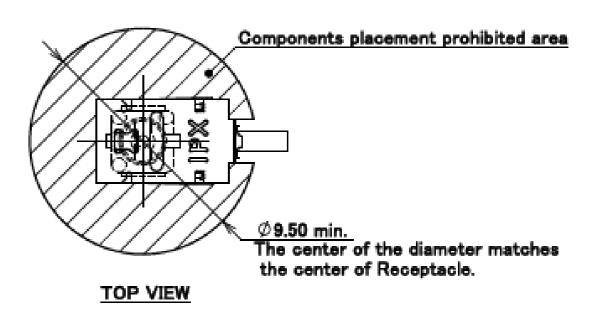

### <u>Cable</u>: Ф0.81 mm

7. To handle lock parts
You must read and follow the instruction manual below.
I—PEX instruction manual No. HIM-17020

Rev.0