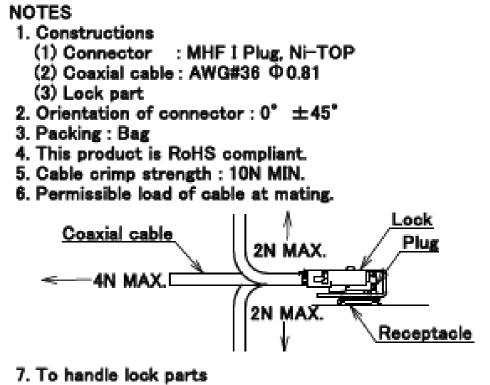

### <u>Cable</u>: Ф0.81 mm

7. To handle lock parts
You must read and follow the instruction manual below.
I—PEX instruction manual No. HIM-17020

Rev.0